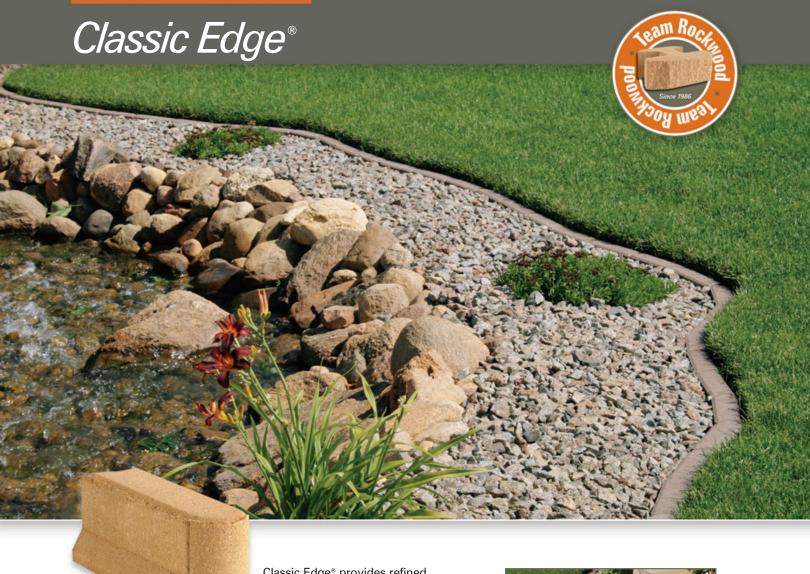

Classic Edge® provides refined, practical beauty for any yard. The unique T-Lock base secures Classic

Edge into position making it easy to install. Perfect for walkways, shrubs and trees; separate your garden from the lawn! Classic Edge gives you the flexibility to create striking, yet simple landscape designs that add value to a home.

#### About the wider base...

Designed to help prevent frost heave, the unique T-Lock base secures each Classic Edge block in place to create the most resilient and permanent edging available. This unique mechanism also makes Classic Edge easy to install so more time is spent enjoying it than building it.

#### It's Fast...

A unique T-Lock base mechanism secures Classic Edge® into position making it easy to install. Creating unique border and edging curves, the T-Lock base also helps to prevent frost heave in cold environments.