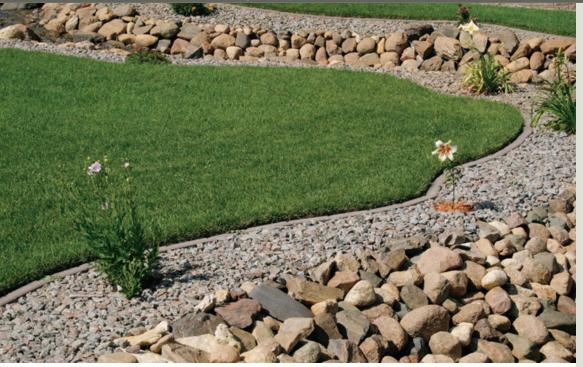

Classic Edge® provides refined, practical beauty for any yard. The unique T-Lock base secures Classic

Edge into position making it easy to install. Perfect for walkways, shrubs and trees; separate your garden from the lawn! Classic Edge gives you the flexibility to create striking, yet simple landscape designs that add value to a home.

#### It's Versitile...

Classic Edge's unique patented design makes it easy to create distinct curves and shapes in any residential or commercial landscape design. Its simplicity makes it an effective solution for any landscape.