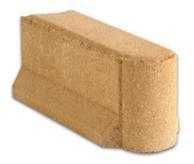

# Classic Edge®

Classic Edge® provides refined, practical beauty for any yard. The unique T-Lock base secures Classic

Edge into position making it easy to install. Perfect for walkways, shrubs and trees; separate your garden from the lawn! Classic Edge gives you the flexibility to create striking, yet simple landscape designs that add value to a home.

#### About the wider base...

Designed to help prevent frost heave, the unique T-Lock base secures each Classic Edge block in place to create the most resilient and permanent edging available. This unique mechanism also makes Classic Edge easy to install so more time is spent enjoying it than building it.

#### It's Fast...

A unique T-Lock base mechanism secures Classic Edge® into position making it easy to install. Creating unique border and edging curves, the T-Lock base also helps to prevent frost heave in cold environments.

## Classic Edge®

Unit specifications, availability, color, and fascia options vary by manufacturer. Please contact your nearest Rockwood manufacturer or dealer for more information.

Size: 4" H x 2.75" W x 10" L 100mm x 69mm x 250mm